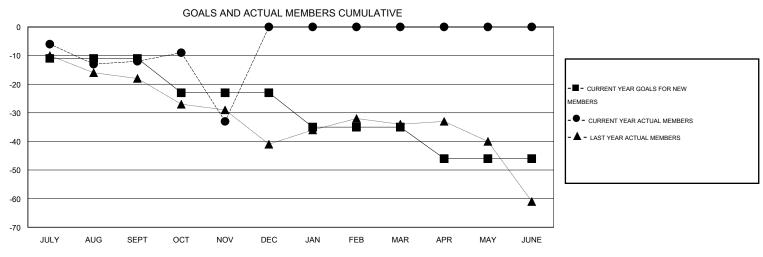

## District 11 E2

Results as of: 11/30/2016

GMT: THOMAS MATNEY LOCATION MICHIGAN GMT CA 1

|               |                  | Clubs             |                  |                  | Members               |                    |                                     |                    |                  |  |
|---------------|------------------|-------------------|------------------|------------------|-----------------------|--------------------|-------------------------------------|--------------------|------------------|--|
|               | RESUL            | LTS FOR 2016-2017 | ,                |                  | RESULTS FOR 2016-2017 |                    |                                     |                    |                  |  |
| QUARTER       | NEW CLUB<br>GOAL | NEW CLUBS         | DROPPED<br>CLUBS | NET<br>GAIN/LOSS | QUARTER               | NEW MEMBER<br>GOAL | CHARTER AND<br>NEW MEMBERS<br>ADDED | DROPPED<br>MEMBERS | NET<br>GAIN/LOSS |  |
| JULY/AUG/SEPT | 0                | 0                 | 1                | -1               | JULY/AUG/SEPT         | -11                | 28                                  | 40                 | -12              |  |
| OCT/NOV/DEC   | 0                | 0                 | 0                | 0                | OCT/NOV/DEC           | -12                | 13                                  | 34                 | -21              |  |
| JAN/FEB/MAR   | 0                | 0                 | 0                | 0                | JAN/FEB/MAR           | -12                | 0                                   | 0                  | 0                |  |
| APR/MAY/JUNE  | 0                | 0                 | 0                | 0                | APR/MAY/JUNE          | -11                | 0                                   | 0                  | 0                |  |

## GOALS AND ACTUAL NEW CLUBS CUMULATIVE

| DROPPED CLUBS: 1 |    | 17 CLUBS OF 35 ADDED 1 OR MORE<br>NEW MEMBERS | GENDER DISTRIBUTION  MALE 739 (73.83%) |              |     |
|------------------|----|-----------------------------------------------|----------------------------------------|--------------|-----|
| DROPPED MEMBERS  |    |                                               | FEMALE                                 | 262 (26.17%) |     |
| DECEASED         | 10 | CLICK HERE FOR HEALTH                         |                                        |              |     |
| CLUB CANCELLED 0 |    | ASSESSMENT DATA                               | FAMILY UNIT MEMBERS                    |              | 140 |
| OTHER            | 63 |                                               | HEAD OF HOUSEHOLD                      |              | 69  |
| TOTAL            | 73 |                                               | NON-HEAD OF HOUSEHOL                   | .D           | 71  |